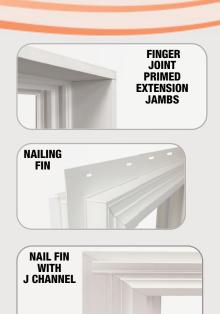

led including SUPER SPACER® technology

- 3¼" FULLY WELDED FRAME
- FULLY WELDED SASH
- SILL EXPANDER
- HEAVY DUTY CAM LOCKS

engineered beauty, strength, and safety. Used the force of an impacted window sash to absorb and work with the impact driving sash to frame. Security peace of mind

• INTEGRAL EXTRUDED LIFT HANDLE

the lift rail (or handle) as an integral part of the sash extrusion increases the strength of the window and allowing ease of opening & closing

MANUFACTURING LIMITS

MANUFACTURING INCREMENTS - WIDTH AND HEIGHT EVERY 1/8" INCH

MINIMUM WIDTH 14-1/4" MINIMUM HEIGHT 13-1/4"

MAXIMUM WIDTH 36" MAXIMUM HEIGHT 33"

MAXIMUM WIDTH + HEIGHT = 69" UI

Think about this:

The spacer system

you choose is just as important as the window

That's why we use:





## Window Options