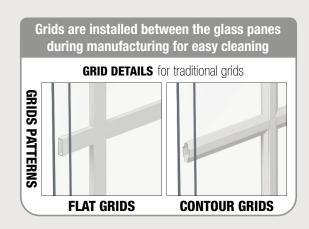

ealed including SUPER SPACER® technology

- 3¼" FULLY WELDED FRAME
- FULLY WELDED SASH
- SILL EXPANDER
- HEAVY DUTY CAM LOCKS

engineered beauty, strength, and safety. Used the force of an impacted window sash to absorb and work with the impact driving sash to frame. Security peace of mind

• INTEGRAL EXTRUDED LIFT HANDLE

the lift rail (or handle) as an integral part of the sash extrusion increases the strength of the window and allowing ease of opening & closing

MANUFACTURING LIMITS

MANUFACTURING INCREMENTS - WIDTH AND HEIGHT EVERY 1/8" INCH

MINIMUM WIDTH 14-1/4" MINIMUM HEIGHT 13-1/4"

MAXIMUM WIDTH 36" MAXIMUM HEIGHT 33"

MAXIMUM WIDTH + HEIGHT = 69" UI

Think about this:

The spacer system

you choose is just as important as the window

That's why we use:





## Window Options