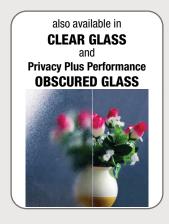

sealed including SUPER SPACER® technology

- 3¼" FULLY WELDED FRAME
- FULLY WELDED SASH
- SILL EXPANDER
- HEAVY DUTY CAM LOCKS

engineered beauty, strength, and safety. Used the force of an impacted window sash to absorb and work with the impact driving sash to frame. Security peace of mind

• INTEGRAL EXTRUDED LIFT HANDLE

the lift rail (or handle) as an integral part of the sash extrusion increases the strength of the window and allowing ease of opening & closing

MANUFACTURING LIMITS

MANUFACTURING INCREMENTS - WIDTH AND HEIGHT EVERY 1/8" INCH

MINIMUM WIDTH 14-1/4" MINIMUM HEIGHT 13-1/4"

MAXIMUM WIDTH 36" MAXIMUM HEIGHT 33"

MAXIMUM WIDTH + HEIGHT = 69" UI

Think about this:

The spacer system

you choose is just as important as the window

That's why we use:





## Window Options