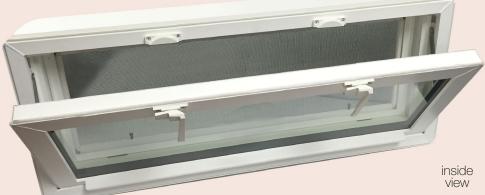

## HOPPERS Pro140

 STANDARD STRENGTH insulated LOW-E with ARGON GAS glass sealed including SUPER SPACER® technology

- 3¼" FULLY WELDED FRAME
- FULLY WELDED SASH
- SILL EXPANDER
- HEAVY DUTY CAM LOCKS

engineered beauty, strength, and safety. Used the force of an impacted window sash to absorb and work with the impact driving sash to frame. Security peace of mind

• INTEGRAL EXTRUDED LIFT HANDLE

the lift rail (or handle) as an integral part of the sash extrusion increases the strength of the window and allowing ease of opening & closing

MANUFACTURING LIMITS

MANUFACTURING INCREMENTS - WIDTH AND HEIGHT EVERY 1/8" INCH