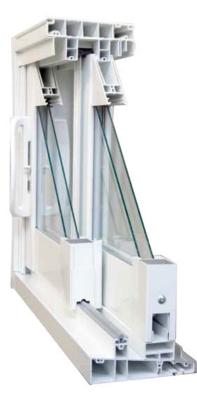

#### **Features & Benefits**

- All vinyl, multi-chamber profile design for superior insulating properties for your comfort and energy savings.
- Mechanically-joined frame with accessory groove in standard 5-5/8" frame depth.
- Mechanically fastened aluminum reinforced door panels for rigidity and strength.
- Standard sizes available: 5, 6 or 8' width by 6'8" height.
- AAMA certified zinc-plated, double tandem steel rollers for durability and smooth, effortless sliding.
- Corrosion-resistant, anodized-aluminum tracks for ongoing, smooth gliding operation.
- Full perimeter triple layer weather stripping for excellent air and water tightness.
- Standard Prestige handle (with lock and key upgrade).
- Heavy-duty screen with heavy-gauge extruded aluminum frame and fiberglass mesh for solid frame and smooth operation.
- Specially-designed fabrication equipment combined with some of the most efficient manufacturing processes ensure that the fit, finish and functionality of the sliding patio d oor is of the highest quality.