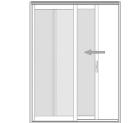

Single Slider (OX/XO) patio door is a classic patio door with traditional right-hand (OX) and left-hand (XO) configuration. It is just perfect for your remodelling and new home project!

#### **Extruded Solid Color**

**SINGLE SLIDER (OX)** shown (also available in XO)