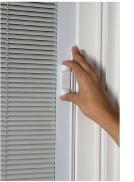

# Slider (OX/XO)

When you think of your new home or building addition, you dream of comfort, beauty and security for your family. Our Energy King Series patio door helps you and your builder achieve this vision. Rely on its strength, performance, durability and ease of handling. The Energy King Series is truly a combination of traditional craftsmanship and advanced material.



## Better. In so many ways.

Meticulous design, plus superior features and options, are trademarks of these fabricated doors. From carefully engineered security options to structural soundness— the possibilities are endless with our Patio Door.







### Upgrades

#### **Mini Blinds**

• Mini Blinds with Tilt and Lift system.





#### **Architectural Accessories**

- Matching Transom avaiable Heights of 10" 12" 16".
- Matching Side-Lites available widths of 14" 16".

#### **Sliding Screen**

• Screen provides both beauty and strength.

#### Accessories

- Nailing Fin Kits.
- Key Lock Cylinder.



| PRODUCT PERFORMANCE  |               |             |          |  |  |
|----------------------|---------------|-------------|----------|--|--|
| Evaluation Test      | CGSB-82.1-M89 | Energy Star | NFRC     |  |  |
| Air Tightness        | A3            |             |          |  |  |
| Water Tightness      | B3            |             |          |  |  |
| Wind Load Resistance | C3            | FILE        | FILE     |  |  |
| Forced               | F1            | EN8412-S41  | NV-01318 |  |  |
| Entry Resistance