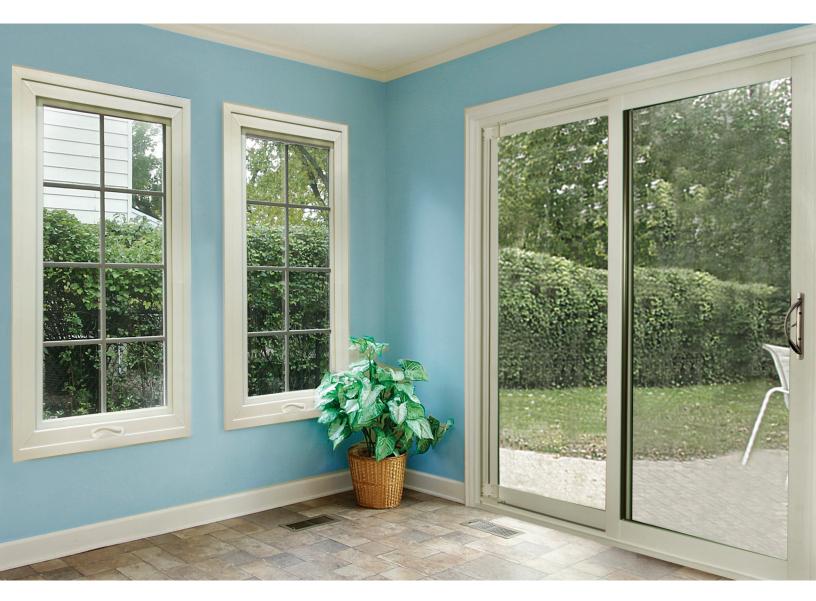

# Slider (OX/XO)

When you think of your new home or building addition, you dream of comfort, beauty and security for your family. Our Energy King Series patio door helps you and your builder achieve this vision. Rely on its strength, performance, durability and ease of handling. The Energy King Series is truly a combination of traditional craftsmanship and advanced material.

Single Slider (OX/XO) patio door is a classic patio door with traditional right-hand (OX) and left-hand (XO) configuration. It is just perfect for your remodelling and new home project!

#### **Extruded Solid Color**

**SINGLE SLIDER (OX)** shown (also available in XO)

#### **Features & Benefits**

- All vinyl, multi-chamber profile design for superior insulating properties for your comfort and energy savings.
- Mechanically-joined frame with accessory groove in standard 5-5/8" frame depth.
- Mechanically fastened aluminum reinforced door panels for rigidity and strength.
- Standard sizes available: 5, 6 or 8' width by 6'8" height.
- AAMA certified zinc-plated, double tandem steel rollers for durability and smooth, effortless sliding.
- Corrosion-resistant, anodized-aluminum tracks for ongoing, smooth gliding operation.
- Full perimeter triple layer weather stripping for excellent air and water tightness.
- Standard Prestige handle (with lock and key upgrade).
- Heavy-duty screen with heavy-gauge extruded aluminum frame and fiberglass mesh for solid frame and smooth operation.
- Specially-designed fabrication equipment combined with some of the most efficient manufacturing processes ensure that the fit, finish and functionality of the sliding patio d oor is of the highest quality.