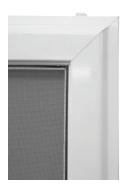

ilder achieve this vision. Rely on its strength, performance, durability and ease of handling. The Energy King Series is truly a combination of traditional craftsmanship and advanced material.



## Better. In so many ways.

Meticulous design, plus superior features and options, are trademarks of these fabricated doors. From carefully engineered security options to structural soundness— the possibilities are endless with our Patio Door.







### Upgrades

#### **Mini Blinds**

• Mini Blinds with Tilt and Lift system.





#### **Architectural Accessories**

- Matching Transom avaiable Heights of 10" 12" 16".
- Matching Side-Lites available widths of 14" 16".

#### **Sliding Screen**

• Screen provides both beauty and strength.

#### Accessories

- Nailing Fin Kits.
- Key Lock Cylinder.



| PRODUCT PERFORMANCE  |               |             |          |  |  |
|----------------------|---------------|-------------|----------|--|--|
| Evaluation Test      | CGSB-82.1-M89 | Energy Star | NFRC     |  |  |
| Air Tightness        | A3            |             |          |  |  |
| Water Tightness      | B3            |             |          |  |  |
| Wind Load Resistance | C3            | FILE        | FILE     |  |  |
| Forced               | F1            | EN8412-S41  | NV-01318 |  |  |
| Entry Resistance     | E3            |             |          |  |  |
| Ease of Operation    | Pass          |             |          |  |  |
| Parallel Load        | Pass          |             |          |  |  |

Single Slider (OX/XO) patio door is a classic patio door with traditional rig