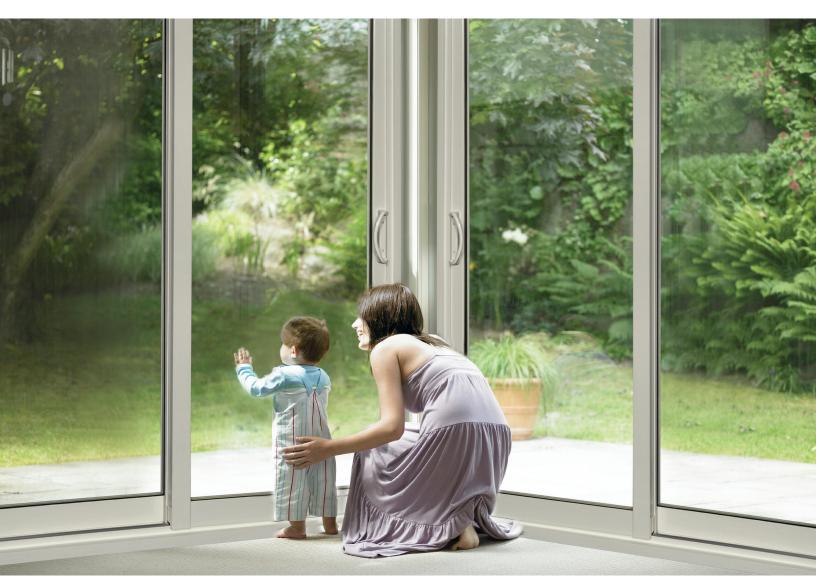

# Slider (OX/XO)

When you think of your new home or building addition, you dream of comfort, beauty and security for your family. Our Energy King Series patio door helps you and your builder achieve this vision. Rely on its strength, performance, durability and ease of handling. The Energy King Series is truly a combination of traditional craftsmanship and advanced material.

Single Slider (OX/XO) patio door is a classic patio door with traditional right-hand (OX) and left-hand (XO) configuration. It is just perfect for your remodelling and new home project!

#### **Extruded Solid Color**

**SINGLE SLIDER (OX)** shown (also available in XO)