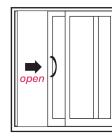

## **ALSO AVAILABLE IN ENERGYSTAR VERSION 7**

CONFIGURATIONS XO AND OX 2 PANEL

**XO - LEFT SIDE ACTIVE** SLIDES RIGHT

**OX - RIGHT SIDE ACTIVE** 

2 PANEL OX AND XO: 5068 - 59 5/8" X 79 5/8" 6068 - 71 5/8" X 79 5/8" 8068 - 95 5/8" X 79 5/8"