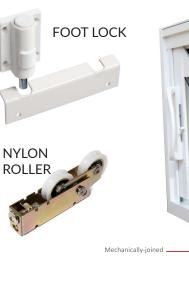

## PERFECT PATIO DOOR SYSTEM FEATURES AND BENEFITS

- All vinyl, multi-chamber profile design for superior insulating properties for your comfort and energy savings.
- Mechanically-joined frame with accessory groove in standard 5-5/8" frame depth.
- Mechanically fastened aluminum reinforced door panels for rigidity and strength.
- Standard sizes available: 5, 6 or 8' width by 6'8" or 8'0" height.
- AAMA certified zinc-plated, double tandem nylon rollers for durability and smooth, effortless sliding.
- Corrosion-resistant, anodized-aluminum tracks for ongoing, smooth gliding operation.
- Full perimeter triple layer weather stripping for excellent air and water tightness.
- Standard "landmark" handle with lock and key upgrade available.
- Heavy-duty screen with heavy-gauge extruded aluminum frame and fiberglass mesh for solid frame and smooth operation.
- Specially-designed fabrication equipment combined with some of the most efficient manufacturing processes ensure that the fit and functionality of a PERFECT© brand sliding Patio Door is of the highest quality.