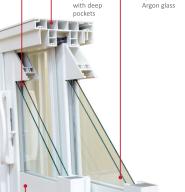

Weatherstrip

5-5/8" Jamb

with deep

7/8" or 1" Low-E

ixed support

MINI BLINDS

Aluminum track cover

Fixed panel