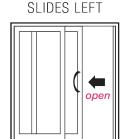

## **ALSO AVAILABLE IN ENERGYSTAR VERSION 7**

CONFIGURATIONS XO AND OX 2 PANEL

**XO - LEFT SIDE ACTIVE** SLIDES RIGHT

**OX - RIGHT SIDE ACTIVE** 

2 PANEL OX AND XO: 5068 - 59 5/8" X 79 5/8" 6068 - 71 5/8" X 79 5/8" 8068 - 95 5/8" X 79 5/8"