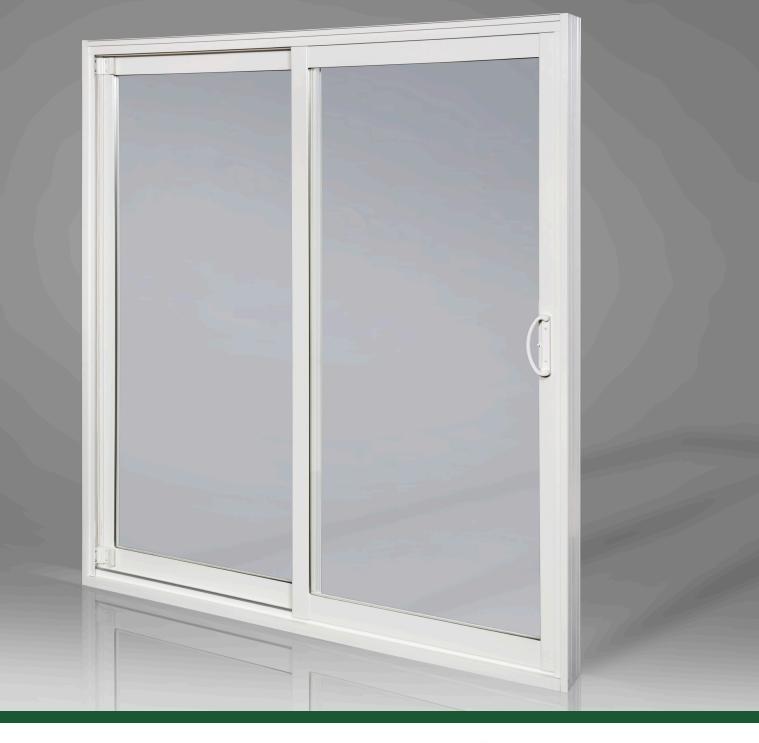

## PERFECT PATIO DOOR SYSTEM FEATURES AND BENEFITS

- All vinyl, multi-chamber profile design for superior insulating properties for your comfort and energy savings.
- Mechanically-joined frame with accessory groove in standard 5-5/8" frame depth.
- Mechanically fastened aluminum reinforced door panels for rigidity and strength.
- Standard sizes available: 5, 6 or 8' width by 6'8" or 8'0" height.
- AAMA certified zinc-plated, double tandem nylon rollers for durability and smooth, effortless sliding.
- Corrosion-resistant, anodized-aluminum tracks for ongoing, smooth gliding operation.
- Full perimeter triple layer weather stripping for excellent air and water tightness.
- Standard "landmark" handle with lock and key upgrade available.
- Heavy-duty screen with heavy-gauge extruded aluminum frame and fiberglass mesh for solid frame and smooth operation.
- Specially-designed fabrication equipment combined with some of the most efficient manufacturing processes ensure that the fit and functionality of a PERFECT© brand sliding Patio Door is of the highest quality.