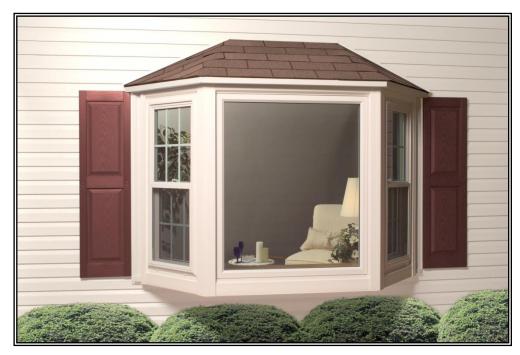

# ENERGY KING Feature Window Selection Guide

Windows & Doors



## Simple or elegant, the focal point of your home





Picture window with mulled double-hung units, with & without colonial grids





# Three-section horizontal sliding window





Three-section casement window





### Four-section casement window with optional colonial grids





Five-section casement window





#### Expand and enhance any room in your home with custom bay windows





Double-hung bay with fascia extension to soffit & with shingled hip style roof







Double-hung bay with Real Copper Hip Style Roof



Double-hung bay with Real Copper Concave Style Roof

#### For a clean, unobstructed view...consider a casement bay style





Casement bays with & without colonial grids







Casement bay with Real Copper Hip Style Roof



Casement bay with Real Copper Concave Style Roof

### Classic four section bay with real copper hip style roof









### Three-section bow styles are a perfect solution for narrow window openings









#### Enhance your home with the graceful curves of a custom bow window





Four section birch bow & five section oak bow with colonial red aluminum hip style roof





### 90 Degree Box & Bump-Out Bay Windows ~ Ideal for narrower window openings









#### Classic garden windows feature glass roof and ven