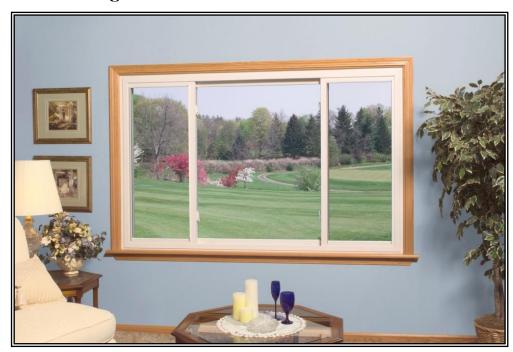

# ENERGY KING Feature Window Selection Guide

Windows & Doors



## Simple or elegant, the focal point of your home





Picture window with mulled double-hung units, with & without colonial grids





# Three-section horizontal sliding window





Three-section casement window





### Four-section casement window with optional colonial grids





Five-section casement window





#### Expand and enhance any room in your home with custom bay windows





Double-hung bay with fascia extension to soffit & with shingled hip style roof







Double-hung bay with Real Copper Hip Style Roof



Double-hung bay with Real Copper Concave Style Roof

#### For a clean, unobstructed view...consider a casement bay style





Casement bays with & without colonial grids







Casement bay with Real Copper Hip Style Roof



Casement bay with Real Copper Concave Style Roof

### Classic four section bay with real copper hip style roof









### Three-section bow styles are a perfect solution for narrow window openings









#### Enhance your