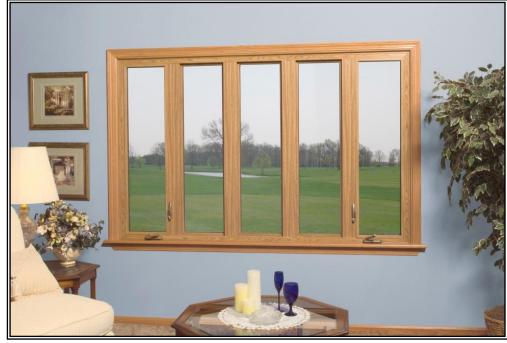

### Four-section casement window with optional colonial grids

Five-section casement window