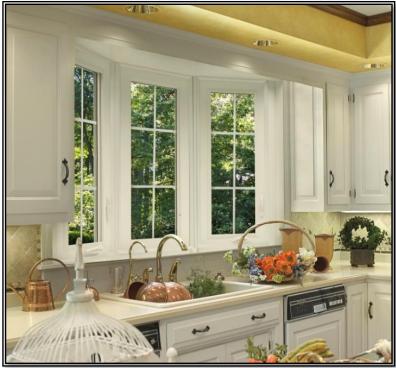

#### Expand and enhance any room in your home with custom bay windows

Double-hung bay with fascia extension to soffit & with shingled hip style roof

Double-hung bay with Real Copper Hip Style Roof

Double-hung bay with Real Copper Concave Style Roof