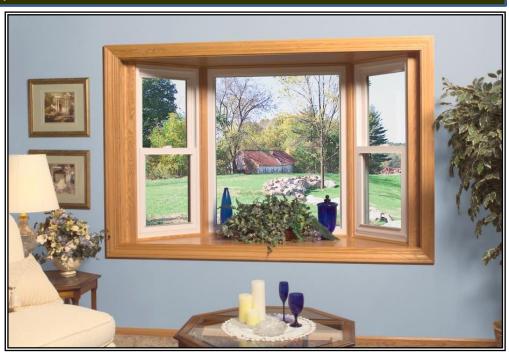

#### Expand and enhance any room in your home with custom bay windows

Double-hung bay with fascia extension to soffit & with shingled hip style roof

Double-hung bay with Real Copper Hip Style Roof

Double-hung bay with Real Copper Concave Style Roof

#### For a clean, unobstructed view...consider a casement bay style

Casement bays with & without colonial grids

Casement bay with Real Copper Hip Style Roof

Casement bay with Real Copper Concave Style Roof