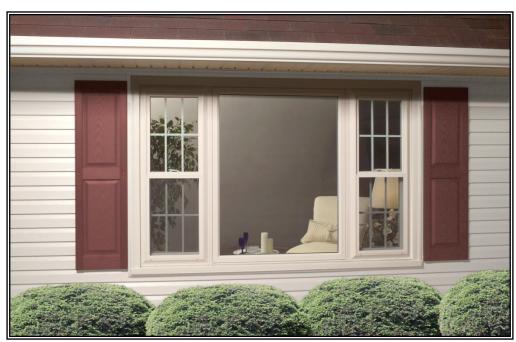

## Simple or elegant, the focal point of your home

Picture window with mulled double-hung units, with & without colonial grids