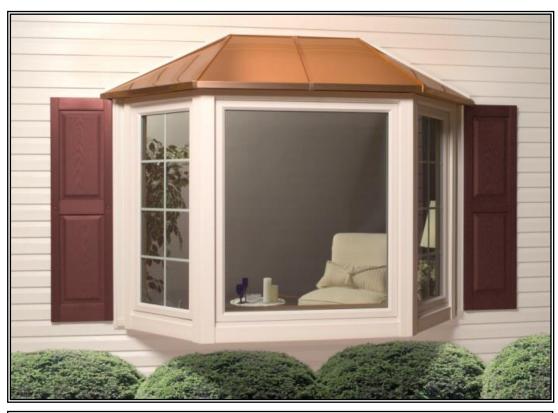

#### Expand and enhance any room in your home with custom bay windows

Double-hung bay with fascia extension to soffit & with shingled hip style roof

Double-hung bay with Real Copper Hip Style Roof

Double-hung bay with Real Copper Concave Style Roof