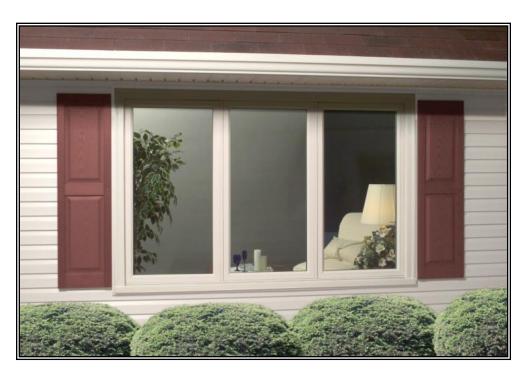

# ENERGY KING Feature Window Selection Guide

Windows & Doors



## Simple or elegant, the focal point of your home





Picture window with mulled double-hung units, with & without colonial grids





# Three-section horizontal sliding window





Three-section casement window





### Four-section casement window with optional colonial grids





Five-section casement window





#### Expand and enhance any room in your home with custom bay windows





Double-hung bay with fascia extension to soffit & with shingled hip style roof







Double-hung bay with Real Copper Hip Style Roof



Double-hung bay with Real Copper Concave Style Roof

#### For a clean, unobstructed view...consider a casement bay style





Casement bays with & without colonial grids







Casement bay with Real Copper Hip Style Roof



Casement bay with Real Copper Concave Style Roof

### Classic four section bay with real copper hip style roof









### Three-section bow styles are a perfect solution for narrow window openings









#### Enhance your home with the graceful curves of