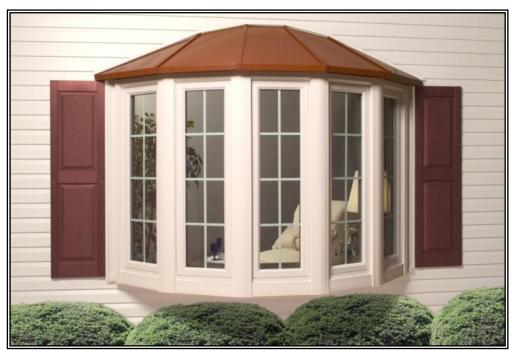

d and enhance any room in your home with custom bay windows





Double-hung bay with fascia extension to soffit & with shingled hip style roof







Double-hung bay with Real Copper Hip Style Roof



Double-hung bay with Real Copper Concave Style Roof

#### For a clean, unobstructed view...consider a casement bay style





Casement bays with & without colonial grids







Casement bay with Real Copper Hip Style Roof



Casement bay with Real Copper Concave Style Roof

### Classic four section bay with real copper hip style roof









### Three-section bow styles are a perfect solution for narrow window openings









#### Enhance your home with the graceful curves of a custom bow window





Four section birch bow & five section oak bow with colonial red aluminum hip style roof





### 90 Degree Box & Bump-Out Bay Windows ~ Ideal for narrower window openings









#### Classic garden windows feature glass roof and venting trapezoid flanker windows ~ Perfect for showcasing plants & flowers!