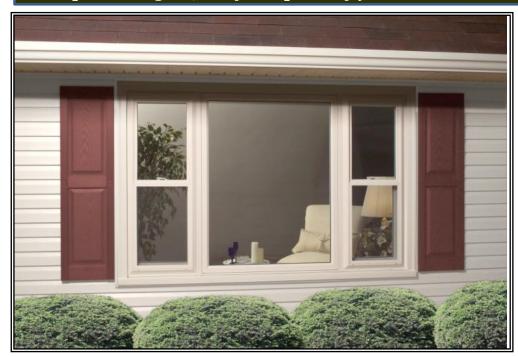

## Simple or elegant, the focal point of your home

Picture window with mulled double-hung units, with & without colonial grids