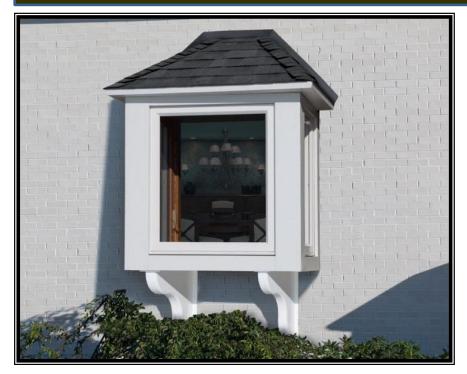

th fascia extension to soffit & with shingled hip style roof







Double-hung bay with Real Copper Hip Style Roof



Double-hung bay with Real Copper Concave Style Roof

#### For a clean, unobstructed view...consider a casement bay style





Casement bays with & without colonial grids







Casement bay with Real Copper Hip Style Roof



Casement bay with Real Copper Concave Style Roof

### Classic four section bay with real copper hip style roof









### Three-section bow styles are a perfect solution for narrow window openings









#### Enhance your home with the graceful curves of a custom bow window





Four section birch bow & five section oak bow with colonial red aluminum hip style roof





### 90 Degree Box & Bump-Out Bay Windows ~ Ideal for narrower window openings









#### Classic garden windows feature glass roof and venting trapezoid flanker windows ~ Perfect for showcasing plants & flowers!