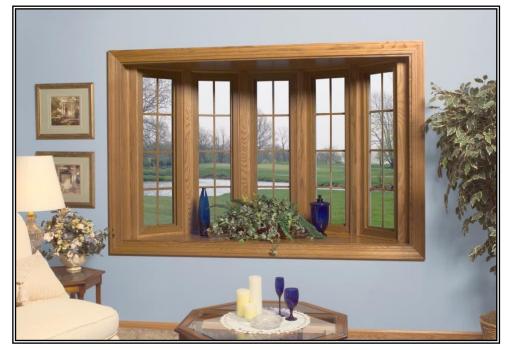

#### Expand and enhance any room in your home with custom bay windows

Double-hung bay with fascia extension to soffit & with shingled hip style roof

Double-hung bay with Real Copper Hip Style Roof

Double-hung bay with Real Copper Concave Style Roof

#### Enhance your home with the graceful curves of a custom bow window

Four section birch bow & five section oak bow with colonial red aluminum hip style roof