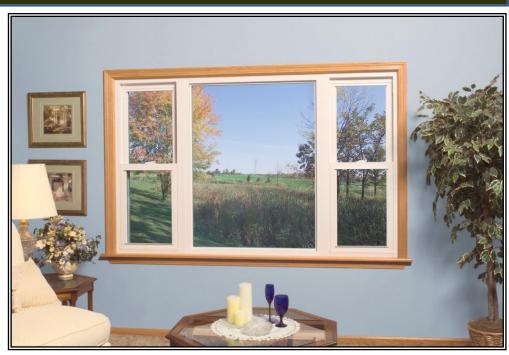

## Simple or elegant, the focal point of your home

Picture window with mulled double-hung units, with & without colonial grids