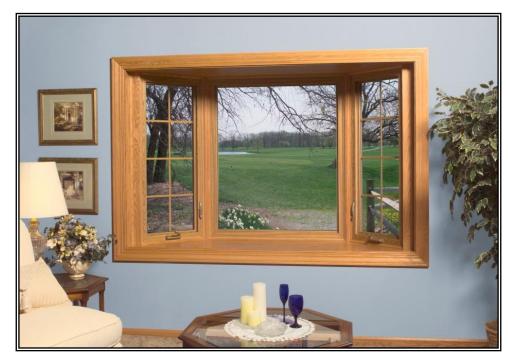

#### For a clean, unobstructed view...consider a casement bay style

Casement bays with & without colonial grids

Casement bay with Real Copper Hip Style Roof

Casement bay with Real Copper Concave Style Roof