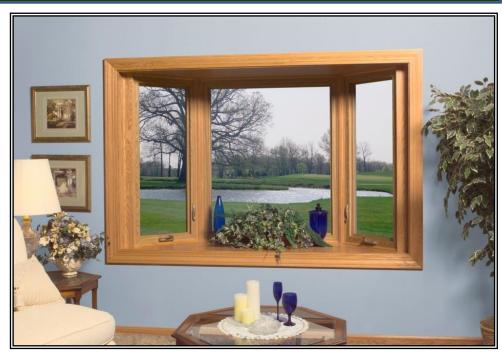

#### For a clean, unobstructed view...consider a casement bay style

Casement bays with & without colonial grids

Casement bay with Real Copper Hip Style Roof

Casement bay with Real Copper Concave Style Roof