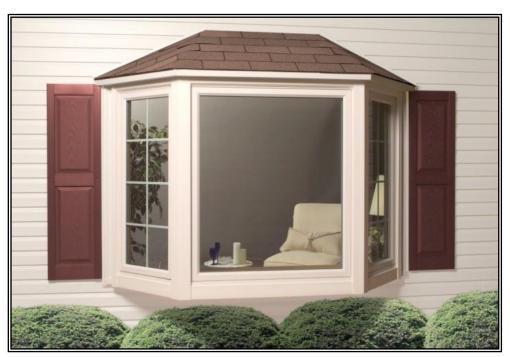

#### Expand and enhance any room in your home with custom bay windows

Double-hung bay with fascia extension to soffit & with shingled hip style roof

Double-hung bay with Real Copper Hip Style Roof

Double-hung bay with Real Copper Concave Style Roof