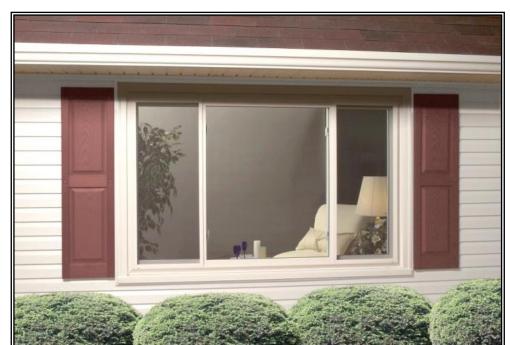

# ENERGY KING Feature Window Selection Guide

Windows & Doors



## Simple or elegant, the focal point of your home





Picture window with mulled double-hung units, with & without colonial grids





# Three-section horizontal sliding window





Three-section casement window





### Four-section casement window with optional colonial grids





Five-section casement window





#### Expand and enhance any room in your home with custom bay windows





Double-hung bay with fascia extension to soffit & with shingled hip style roof







Double-hung bay with Real Copper Hip Style Roof



Double-hung bay with Real Copper Concave Style Roof

#### For a clean, unobstructed view...consider a casement bay style





Casement bays with & without colonial grids







Casement bay with Real Copper Hip Style Roof



Casement bay with Real Copper Concave Style Roof

### Classic four section bay with real copper hip style roof









### Three-section bow styles are a perfect solution for narrow window openings









#### Enhance yo