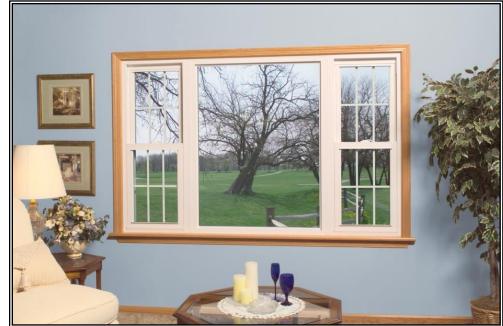

## Simple or elegant, the focal point of your home

Picture window with mulled double-hung units, with & without colonial grids