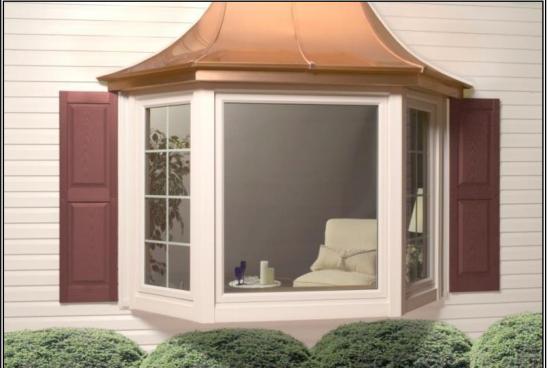

#### Expand and enhance any room in your home with custom bay windows

Double-hung bay with fascia extension to soffit & with shingled hip style roof

Double-hung bay with Real Copper Hip Style Roof

Double-hung bay with Real Copper Concave Style Roof

#### For a clean, unobstructed view...consider a casement bay style

Casement bays with & without colonial grids

Casement bay with Real Copper Hip Style Roof

Casement bay with Real Copper Concave Style Roof