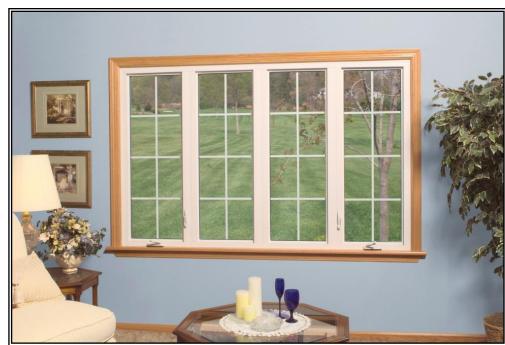

### Four-section casement window with optional colonial grids

Five-section casement window