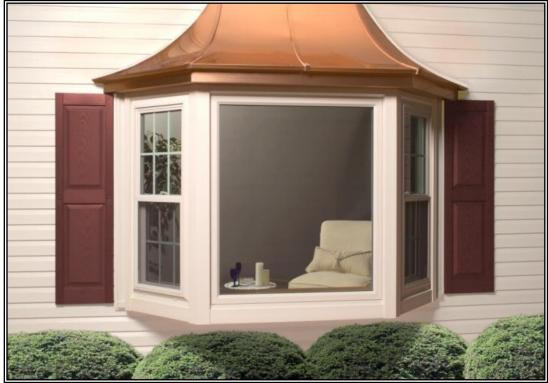

#### Expand and enhance any room in your home with custom bay windows

Double-hung bay with fascia extension to soffit & with shingled hip style roof

Double-hung bay with Real Copper Hip Style Roof

Double-hung bay with Real Copper Concave Style Roof