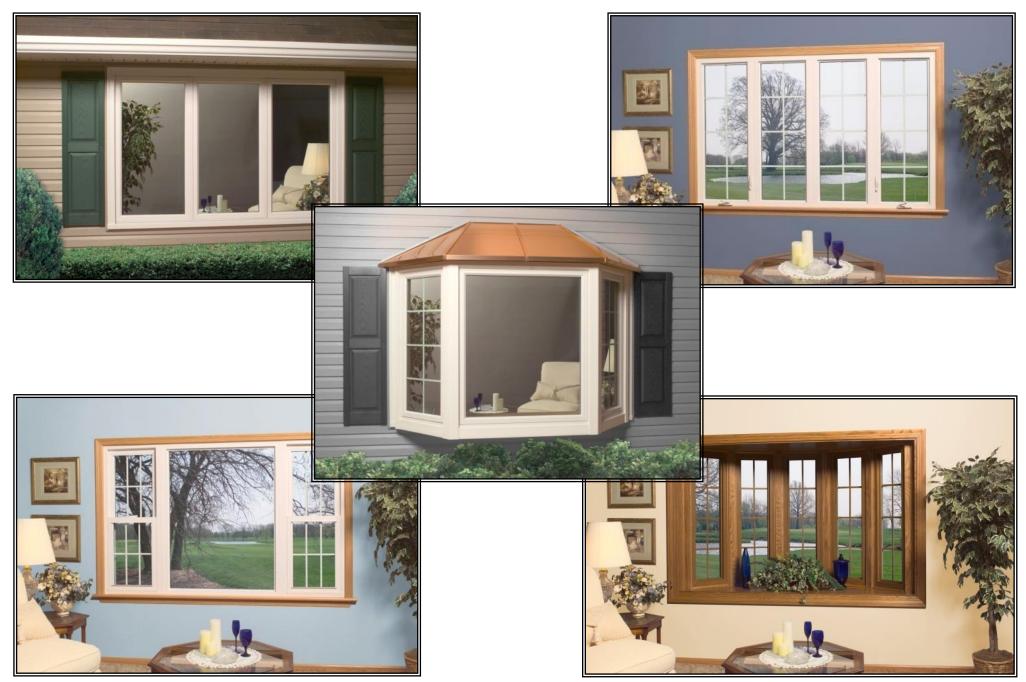

## Simple or elegant, the focal point of your home

Picture window with mulled double-hung units, with & without colonial grids

# Three-section horizontal sliding window

Three-section casement window

### Four-section casement window with optional colonial grids

Five-section casement window

#### Expand and enhance any room in your home with custom bay windows

Double-hung bay with fascia extension to soffit & with shingled hip style roof

Double-hung bay with Real Copper Hip Style Roof

Double-hung bay with Real Copper Concave Style Roof

#### For a clean, unobstructed view...consider a casement bay style

Casement bays with & without colonial grids

Casement bay with Real Copper Hip Style Roof

Casement bay with Real Copper Concave Style Roof

### Classic four section bay with real copper hip style roof