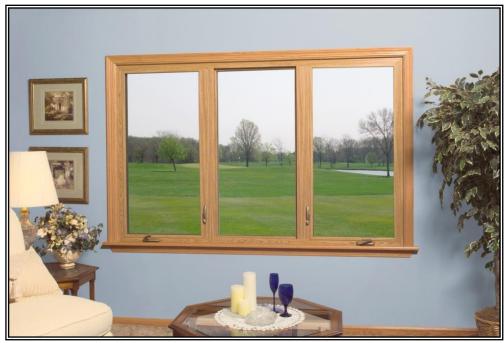

# ENERGY KING Feature Window Selection Guide

Windows & Doors



## Simple or elegant, the focal point of your home





Picture window with mulled double-hung units, with & without colonial grids





# Three-section horizontal sliding window





Three-section casement window





### Four-section casement window with optional colonial grids





Five-section casement window





#### Expand and enhance any room in your home with custom bay windows





Double-hung bay with fascia extension to soffit & with shingled hip style roof







Double-hung bay with Real Copper Hip Style Roof



Double-hung bay with Real Copper Concave Style Roof

#### For a clean, unobstructed view...consider a casement bay style





Casement bays with & without colonial grids







Casement bay with Real Copper Hip Style Roof



Casement bay with Real Copper Concave Style Roof

### Classic four section bay with real copper hip style roof









### Three-section bow styles are a perfect solution for narrow window openings









#### Enhance your home with the graceful curves of a