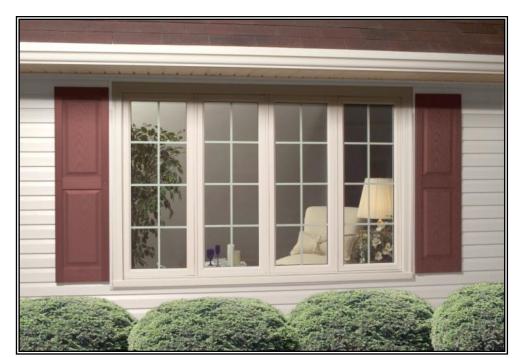

### Four-section casement window with optional colonial grids

Five-section casement window