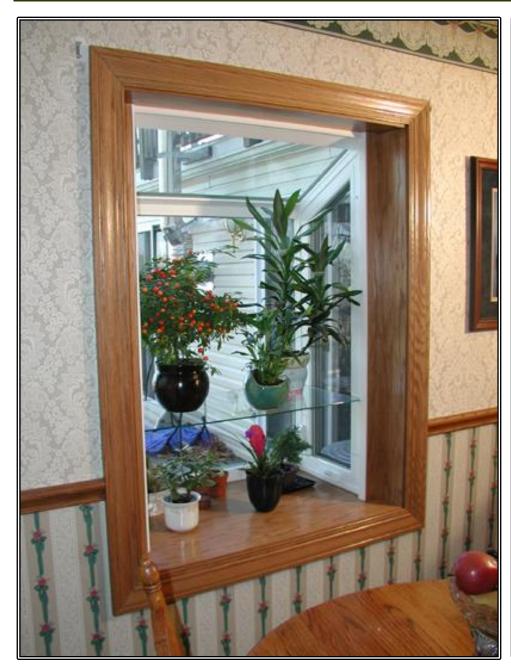

#### Classic garden windows feature glass roof and venting trapezoid flanker windows ~ Perfect for showcasing plants & flowers!