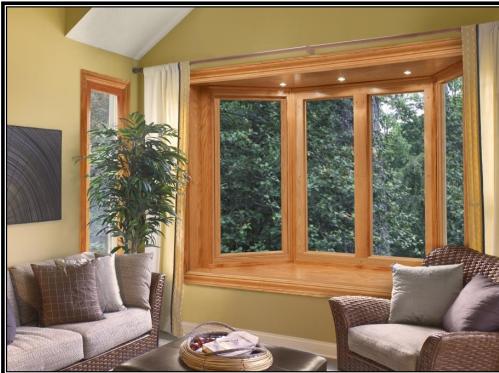

#### Expand and enhance any room in your home with custom bay windows

Double-hung bay with fascia extension to soffit & with shingled hip style roof

Double-hung bay with Real Copper Hip Style Roof

Double-hung bay with Real Copper Concave Style Roof

#### For a clean, unobstructed view...consider a casement bay style

Casement bays with & without colonial grids

Casement bay with Real Copper Hip Style Roof

Casement bay with Real Copper Concave Style Roof