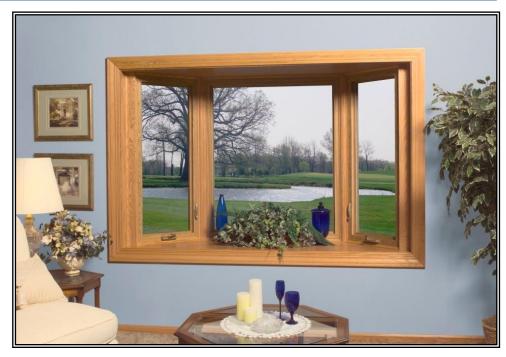

ement window with optional colonial grids





Five-section casement window





#### Expand and enhance any room in your home with custom bay windows





Double-hung bay with fascia extension to soffit & with shingled hip style roof







Double-hung bay with Real Copper Hip Style Roof



Double-hung bay with Real Copper Concave Style Roof

#### For a clean, unobstructed view...consider a casement bay style





Casement bays with & without colonial grids







Casement bay with Real Copper Hip Style Roof



Casement bay with Real Copper Concave Style Roof

### Classic four section bay with real copper hip style roof









### Three-section bow styles are a perfect solution for narrow window openings









#### Enhance your home with the graceful curves of a custom bow window





Four section birch bow & five section oak bow with colonial red aluminum hip style roof





### 90 Degree Box & Bump-Out Bay Windows ~ Ideal for narrower window openings









#### Classic garden windows feature glass roof and venting trapezoid flanker windows ~ Perfect for showcasing plants & flowers!