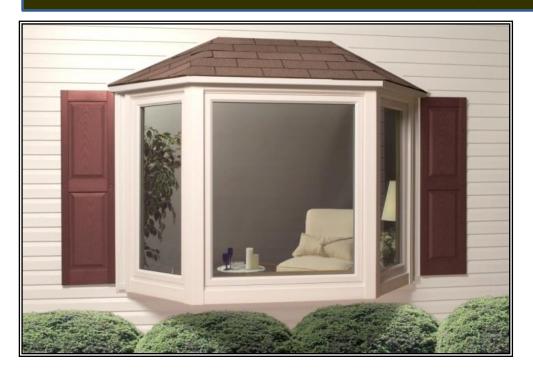

#### Expand and enhance any room in your home with custom bay windows

Double-hung bay with fascia extension to soffit & with shingled hip style roof

Double-hung bay with Real Copper Hip Style Roof

Double-hung bay with Real Copper Concave Style Roof