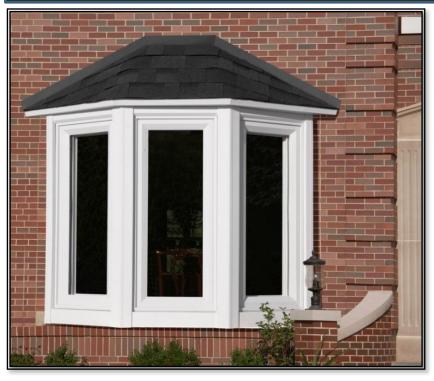

#### Expand and enhance any room in your home with custom bay windows

Double-hung bay with fascia extension to soffit & with shingled hip style roof

Double-hung bay with Real Copper Hip Style Roof

Double-hung bay with Real Copper Concave Style Roof

#### For a clean, unobstructed view...consider a casement bay style

Casement bays with & without colonial grids

Casement bay with Real Copper Hip Style Roof

Casement bay with Real Copper Concave Style Roof