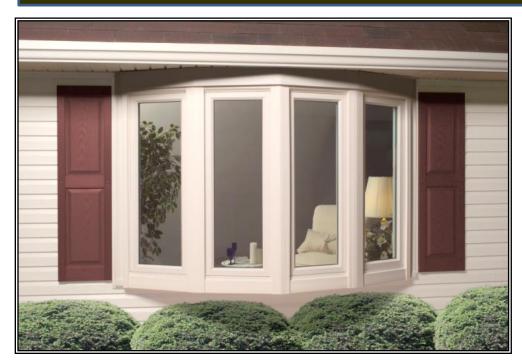

asement window with optional colonial grids





Five-section casement window





#### Expand and enhance any room in your home with custom bay windows





Double-hung bay with fascia extension to soffit & with shingled hip style roof







Double-hung bay with Real Copper Hip Style Roof



Double-hung bay with Real Copper Concave Style Roof

#### For a clean, unobstructed view...consider a casement bay style





Casement bays with & without colonial grids







Casement bay with Real Copper Hip Style Roof



Casement bay with Real Copper Concave Style Roof

### Classic four section bay with real copper hip style roof









### Three-section bow styles are a perfect solution for narrow window openings









#### Enhance your home with the graceful curves of a custom bow window





Four section birch bow & five section oak bow with colonial red aluminum hip style roof





### 90 Degree Box & Bump-Out Bay Windows ~ Ideal for narrower window openings









#### Classic garden windows feature glass roof and venting trapezoid flanker windows ~ Perfect for showcasing plants & flowers!