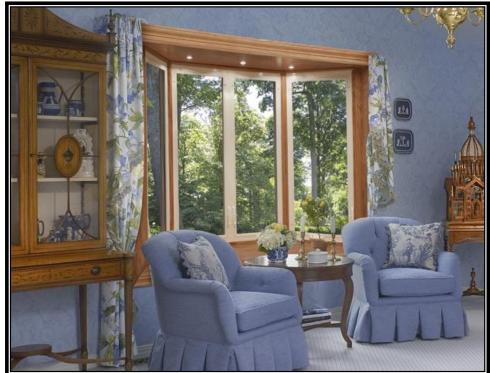

#### Expand and enhance any room in your home with custom bay windows

Double-hung bay with fascia extension to soffit & with shingled hip style roof

Double-hung bay with Real Copper Hip Style Roof

Double-hung bay with Real Copper Concave Style Roof

#### For a clean, unobstructed view...consider a casement bay style

Casement bays with & without colonial grids

Casement bay with Real Copper Hip Style Roof

Casement bay with Real Copper Concave Style Roof