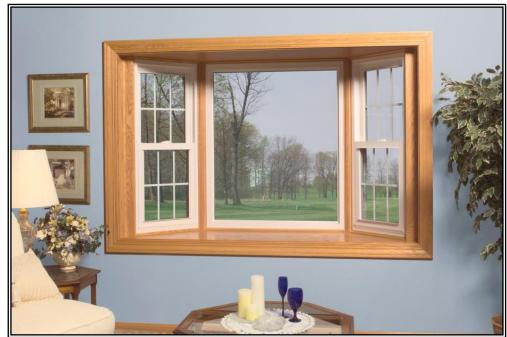

#### Expand and enhance any room in your home with custom bay windows

Double-hung bay with fascia extension to soffit & with shingled hip style roof

Double-hung bay with Real Copper Hip Style Roof

Double-hung bay with Real Copper Concave Style Roof