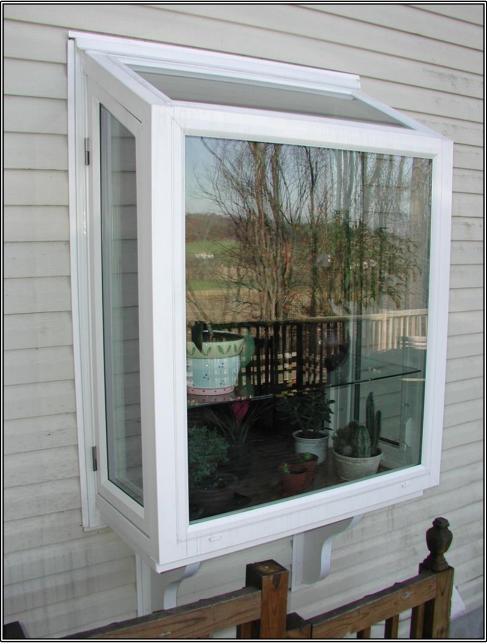

#### Classic garden windows feature glass roof and venting trapezoid flanker windows ~ Perfect for showcasing plants & flowers!