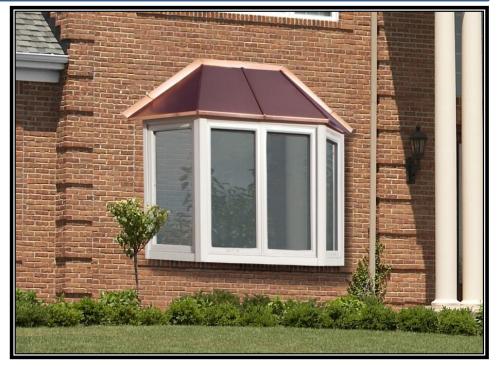

#### Expand and enhance any room in your home with custom bay windows

Double-hung bay with fascia extension to soffit & with shingled hip style roof

Double-hung bay with Real Copper Hip Style Roof

Double-hung bay with Real Copper Concave Style Roof

#### For a clean, unobstructed view...consider a casement bay style

Casement bays with & without colonial grids

Casement bay with Real Copper Hip Style Roof

Casement bay with Real Copper Concave Style Roof

### Classic four section bay with real copper hip style roof