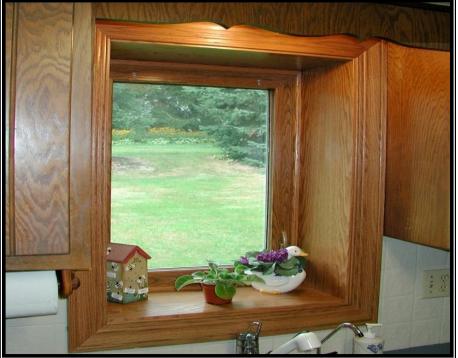

#### Classic garden windows feature glass roof and venting trapezoid flanker windows ~ Perfect for showcasing plants & flowers!