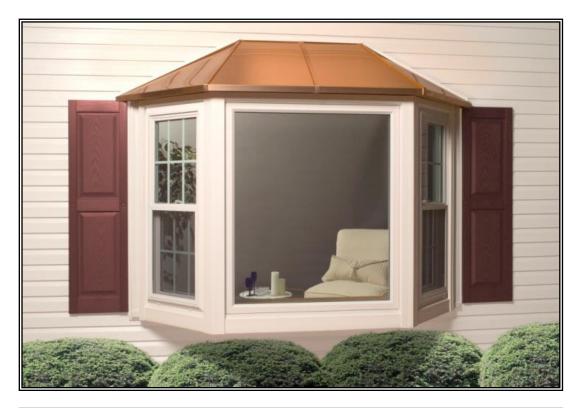

#### Expand and enhance any room in your home with custom bay windows

Double-hung bay with fascia extension to soffit & with shingled hip style roof

Double-hung bay with Real Copper Hip Style Roof

Double-hung bay with Real Copper Concave Style Roof