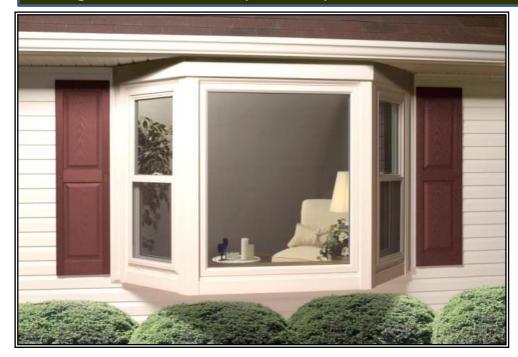

# ENERGY KING Feature Window Selection Guide

Windows & Doors



## Simple or elegant, the focal point of your home





Picture window with mulled double-hung units, with & without colonial grids





# Three-section horizontal sliding window





Three-section casement window





### Four-section casement window with optional colonial grids





Five-section casement window





#### Expand and enhance any room in your home with custom bay windows





Double-hung bay with fascia extension to soffit & with shingled hip style roof







Double-hung bay with Real Copper Hip Style Roof



Double-hung bay with Real Copper Concave Style Roof

#### For a clean, unobstructed view...consider a casement bay style





Casement bays with & without colonial grids







Casement bay with Real Copper Hip Style Roof



Casement bay with Real Copper Concave Style Roof

### Classic four section bay with real copper hip style roof









### Three-section bow styles are a perfect solution for narrow window openings









#### Enhance your home with the graceful curves of a custom bow window





Four section birch bow & five section oak bow with colonial red aluminum hip style roof





### 90 Degree Box & Bump-Out Bay Windows ~ Ideal for narr