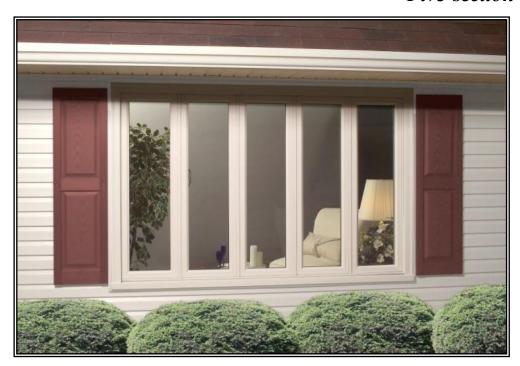

### Four-section casement window with optional colonial grids

Five-section casement window