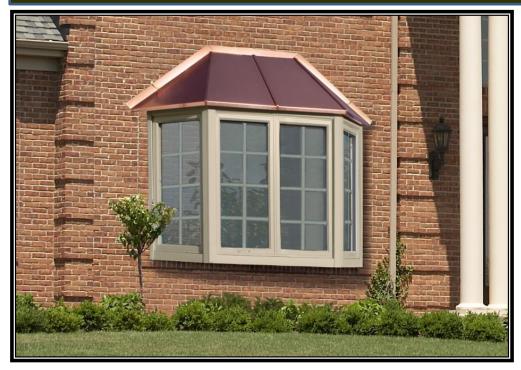

#### Expand and enhance any room in your home with custom bay windows

Double-hung bay with fascia extension to soffit & with shingled hip style roof

Double-hung bay with Real Copper Hip Style Roof

Double-hung bay with Real Copper Concave Style Roof

#### For a clean, unobstructed view...consider a casement bay style

Casement bays with & without colonial grids

Casement bay with Real Copper Hip Style Roof

Casement bay with Real Copper Concave Style Roof

### Classic four section bay with real copper hip style roof