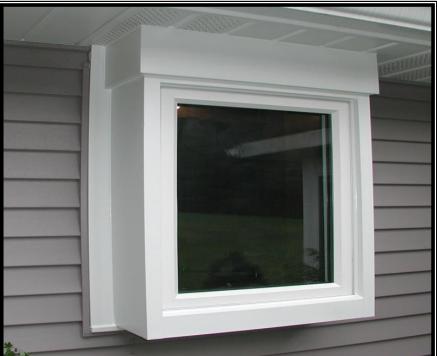

ascia extension to soffit & with shingled hip style roof







Double-hung bay with Real Copper Hip Style Roof



Double-hung bay with Real Copper Concave Style Roof

#### For a clean, unobstructed view...consider a casement bay style





Casement bays with & without colonial grids







Casement bay with Real Copper Hip Style Roof



Casement bay with Real Copper Concave Style Roof

### Classic four section bay with real copper hip style roof









### Three-section bow styles are a perfect solution for narrow window openings









#### Enhance your home with the graceful curves of a custom bow window





Four section birch bow & five section oak bow with colonial red aluminum hip style roof





### 90 Degree Box & Bump-Out Bay Windows ~ Ideal for narrower window openings









#### Classic garden windows feature glass roof and venting trapezoid flanker windows ~ Perfect for showcasing plants & flowers!