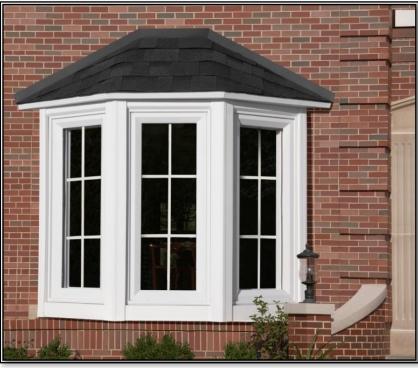

#### Expand and enhance any room in your home with custom bay windows

Double-hung bay with fascia extension to soffit & with shingled hip style roof

Double-hung bay with Real Copper Hip Style Roof

Double-hung bay with Real Copper Concave Style Roof

#### For a clean, unobstructed view...consider a casement bay style

Casement bays with & without colonial grids

Casement bay with Real Copper Hip Style Roof

Casement bay with Real Copper Concave Style Roof